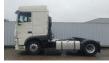

# DAF XF 440, Dutch Truck, Manual, PTO Compressor, Alcoa, 2X In Stock

### General features

| Brand                      | DAF             |
|----------------------------|-----------------|
| Model                      | XF              |
| Subcategory                | Cab over engine |
| Licence plate              | 10-BGF-1        |
| Odometer reading           | 549.635km       |
| Construction year          | 2015            |
| Date of first registration | 17-08-2015      |
| Color                      | White           |
| Condition                  | Used            |
| Fuel                       | Diesel          |
| Emission class             | Euro 6          |

### Characteristics

| Empty weight      | 7.362kg       |
|-------------------|---------------|
| Load capacity     | 13.138kg      |
| GWV               | 20.500kg      |
| Length            | 616cm         |
| Width             | 255cm         |
| Cabin             | Sleeper cabin |
| Cylinder contents | 10.837cc      |

### **Technical specifications**

| Number of axes     | 2      |
|--------------------|--------|
| Axis configuration | 4x2    |
| Transmission       | Manual |
| Engine output      | 440hp  |