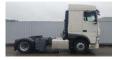

# DAF XF 440, Dutch Truck, Manual, PTO Compressor, Alcoa, 2X In Stock

### General features

| Brand                      | DAF             |
|----------------------------|-----------------|
| Model                      | XF              |
| Subcategory                | Cab over engine |
| Licence plate              | 10-BGF-1        |
| Odometer reading           | 549.635km       |
| Construction year          | 2015            |
| Date of first registration | 17-08-2015      |
| Color                      | White           |
| Condition                  | Used            |
| Fuel                       | Diesel          |
| Emission class             | Euro 6          |

### Characteristics

| Empty weight      | 7.362kg       |
|-------------------|---------------|
| Load capacity     | 13.138kg      |
| GWV               | 20.500kg      |
| Length            | 616cm         |
| Width             | 255cm         |
| Cabin             | Sleeper cabin |
| Cylinder contents | 10.837cc      |

### **Technical specifications**

| Number of axes     | 2      |
|--------------------|--------|
| Axis configuration | 4x2    |
| Transmission       | Manual |
| Engine output      | 440hp  |