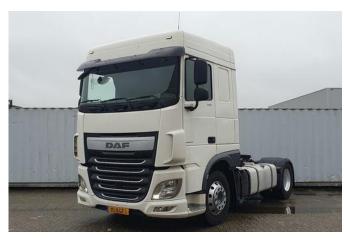

# DAF XF 440, Dutch Truck, Manual, PTO Compressor, Alcoa, 2X In Stock

### Description

Holland Truck, Dutch MOT untill 17-8-2025, Drum PTO Compressor, Alcoa wheels, Good tires, Fridge, Parking heater / Webasto, Heated and cooled driversseat, No errors, Clean, both inside and outside, 2x identical trucks in stock.