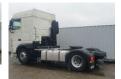

### Description

Holland Truck, Dutch MOT untill 17-8-2025, Drum PTO Compressor, Alcoa wheels, Good tires, Fridge, Parking heater / Webasto, Heated and cooled driversseat, No errors, Clean, both inside and outside, 2x identical trucks in stock.

#### Accessories

- Anti-lock braking system
- Air conditioning
- Aluminium fuel tank
- Central locking
- Cruise control
- Electrically operated windows
- Toolbox
- Refrigerator
- Alloy wheels
- Air suspension
- Fog lights
- Radio/CD player
- Particulate filter
- Sleeper cab
- Speed limiter
- Vehicle heater
- Visor
- Power steering
- Passenger seat
- Airbags
- Light (metallic) rims
- Radio/Cd/Audio system
- Central doorlocking
- Electric windows
- EBS
- Climate control
- Heater